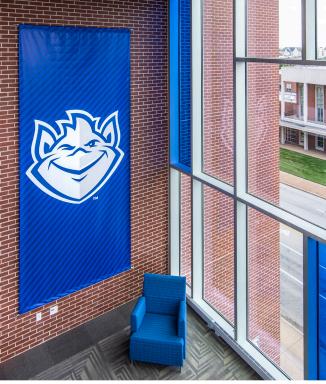

## CONCEPT:

Outfit the building with custom fabricated and printed elements with SLU branding and install all elements onsite.

## SOLUTION:

- Extra-large window decal precisely scaled and installed on the interior of seven separate floors
- Large-format wall, elevator, and window graphics
- Custom-routed and painted
  wayfinding signage
- Custom-routed and painted lettering and signage
- Large-format banners
- Certified installation provided throughout the entire building
- Use of various materials from frosted laminate to textured surface
   textured material protects graphics from touch