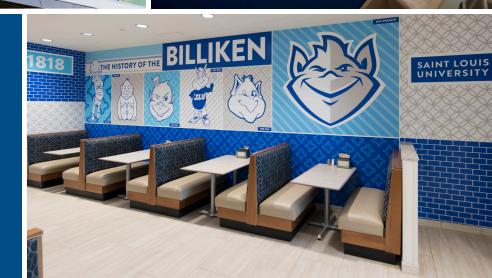

## CHALLENGE:

Saint Louis University added Grand Hall, a new residence hall and learning center, to their campus. The new building was in need of branding and Billiken spirit.

## CONCEPT:

Outfit the building with custom fabricated and printed elements with SLU branding and install all elements onsite.

## SOLUTION:

- Extra-large window decal precisely scaled and installed on the interior of seven separate floors
- Large-format wall, elevator, and window graphics
- Custom-routed and painted
  wayfinding signage
- Custom-routed and painted lettering and signage
- Large-format banners
- Certified installation provided throughout the entire building
- Use of various materials from frosted laminate to textured surface
   textured material protects graphics from touch