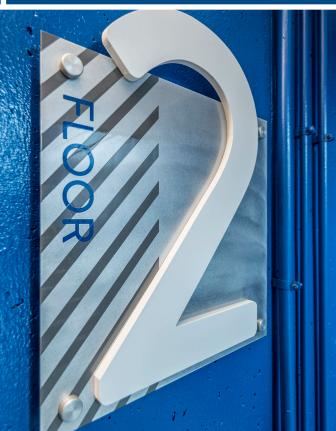

## SOLUTION:

- Extra-large window decal precisely scaled and installed on the interior of seven separate floors
- Large-format wall, elevator, and window graphics
- Custom-routed and painted
  wayfinding signage
- Custom-routed and painted lettering and signage
- Large-format banners
- Certified installation provided throughout the entire building
- Use of various materials from frosted laminate to textured surface
   textured material protects graphics from touch