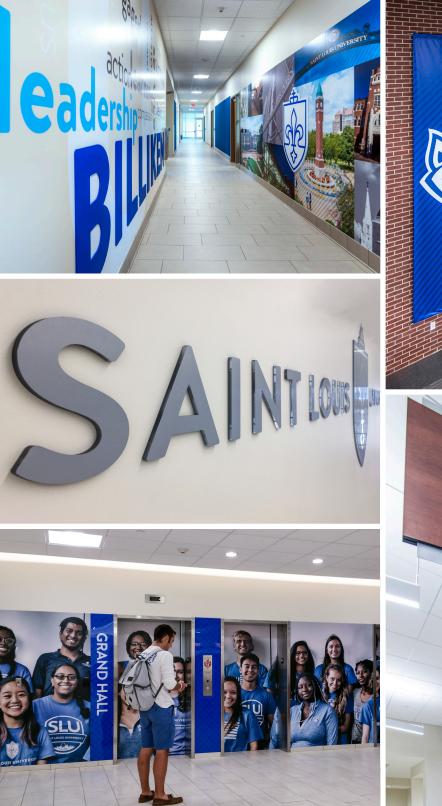

## CHALLENGE:

Saint Louis University added Grand Hall, a new residence hall and learning center, to their campus. The new building was in need of branding and Billiken spirit.

## CONCEPT:

Outfit the building with custom fabricated and printed elements with SLU branding and install all elements onsite.

## SOLUTION:

- Extra-large window decal precisely scaled and installed on the interior of seven separate floors
- Large-format wall, elevator, and window graphics
- Custom-routed and painted
  wayfinding signage
- Custom-routed and painted lettering and signage
- Large-format banners
- Certified installation provided throughout the entire building
- Use of various materials from frosted laminate to textured surface
   textured material protects graphics from touch